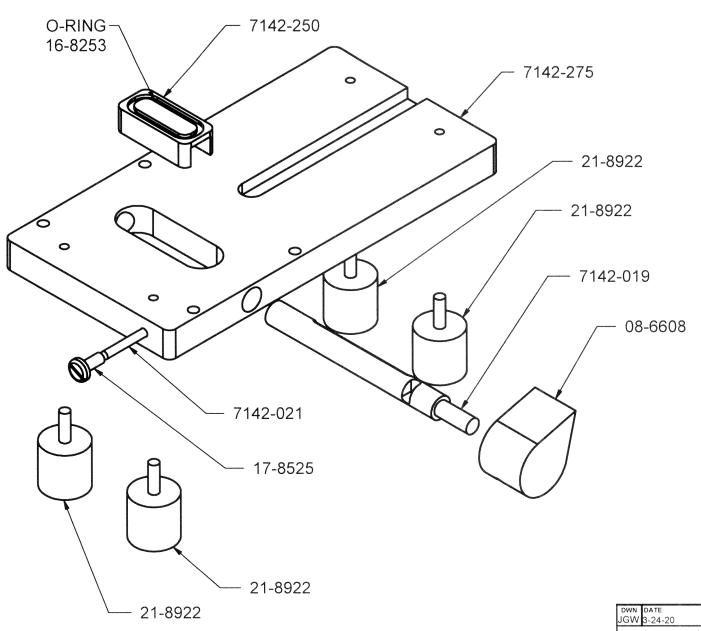

# Assembly View, Drawing 142 X 274

| 1 EA.        | MODEL 44-110-4 BASE PLA  | ATE         |
|--------------|--------------------------|-------------|
|              |                          | 7142-275    |
| 1 EA.        | MODEL 44-110-4 HOUSING   | ì           |
| 1 EA.        | MODEL 44-110-4 CONNEC    | ΓOR         |
| <b>BLOCK</b> |                          | 7142-276    |
|              |                          | 7142-277    |
| 1 EA.        | RECPT-UG706/U "C"        | 4478-011    |
| 1 EA.        | KNOB-POINTER MS91258-    | 2P2B        |
|              |                          | 8-6608      |
| 1 EA.        | O-RING-2-229             | 16-8286     |
| 1 EA.        | O-RING-2-012             | 16-8302     |
| 4 EA.        | FEEDTHRU-1115-07-0519    | 18-9353     |
| 1 EA.        | SPRING PLUNGER-10-32     | 18-9365     |
| 4 EA.        | MOUNT-ISOLATION 8-32 X   | X 1/2 BLK   |
|              |                          | 21-8922     |
| 2 EA.        | FTG-1/8 HOSE MH1332-1/4  | HEX         |
|              |                          | 21-9305     |
| 1 EA.        | VALVE-MTV-2P             | 21-9754     |
| 1 EA.        | M 44-10, 43-17 SMPL DRWI | R           |
|              | •                        | 7142-001-06 |
| 1 EA.        | M 43-10 PLANCHET HOLD    | ER          |
|              | •                        | 7142-001-07 |
| 1 EA.        | M 43-10/43-17 SHAFT      | 7142-019    |
| 1 EA.        | M 43-10/43-17 PIN X5     | 7142-021    |
| 1 EA.        | M 44-110-2 LIFTER        | 7142-250    |
| 1 EA.        | MODEL 44-110-4 ELECTRO   | DE COVER    |
| PLATE        |                          |             |
|              |                          | 7142-278    |
| 1 EA.        | M 43-10-1 PROTECTION LE  | BL          |

# **DRAWINGS AND DIAGRAMS**

Model 44-110-4 Assembly Overview, Drawing 142 x 274

Model 44-110-4 Assembly Step 1, Drawing 142 x 274A

Model 44-110-4 Assembly Step 2, Drawing 142 x 274B

Model 44-110-4 Assembly Step 3, Drawing 142 x 274C