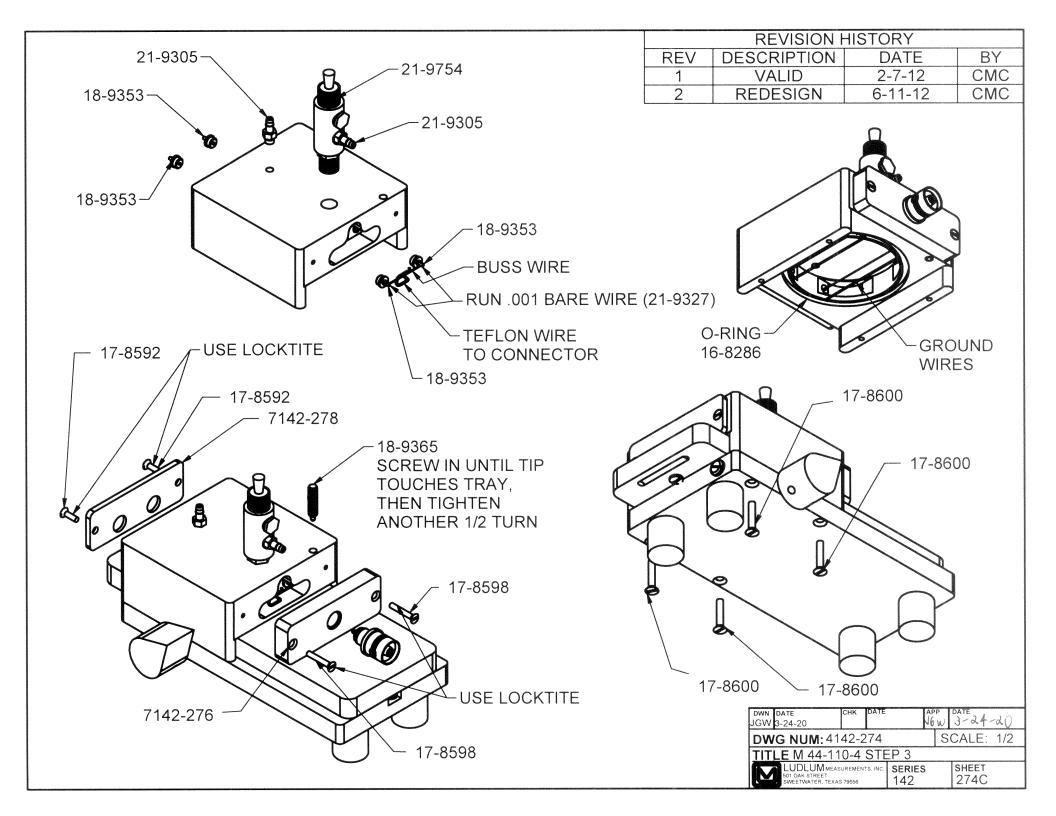

# **DRAWINGS AND DIAGRAMS**

Model 44-110-4 Assembly Overview, Drawing 142 x 274

Model 44-110-4 Assembly Step 1, Drawing 142 x 274A

Model 44-110-4 Assembly Step 2, Drawing 142 x 274B

Model 44-110-4 Assembly Step 3, Drawing 142 x 274C

| 17-8532  17-8532  17-8532  17-8517  REV DESCRIPTION DATE BY VALID 2-7-12 CMC  17-8517                                                                                                                                                                                                                                                                                                                                                                                                                                                                                                                                                                                                                                                                                                                                                                                                                                                                                                                                                                                                                                                                                                                                                                                                                                                                                                                                                                                                                                                                                                                                                                                                                                                                                                                                                                                                                                                                                                                                                                                                                                          |             |                    |                                                              |               |               |  |
|--------------------------------------------------------------------------------------------------------------------------------------------------------------------------------------------------------------------------------------------------------------------------------------------------------------------------------------------------------------------------------------------------------------------------------------------------------------------------------------------------------------------------------------------------------------------------------------------------------------------------------------------------------------------------------------------------------------------------------------------------------------------------------------------------------------------------------------------------------------------------------------------------------------------------------------------------------------------------------------------------------------------------------------------------------------------------------------------------------------------------------------------------------------------------------------------------------------------------------------------------------------------------------------------------------------------------------------------------------------------------------------------------------------------------------------------------------------------------------------------------------------------------------------------------------------------------------------------------------------------------------------------------------------------------------------------------------------------------------------------------------------------------------------------------------------------------------------------------------------------------------------------------------------------------------------------------------------------------------------------------------------------------------------------------------------------------------------------------------------------------------|-------------|--------------------|--------------------------------------------------------------|---------------|---------------|--|
| 17-8517  17-8517  17-8532  17-8517  17-8517  17-8517  17-8517                                                                                                                                                                                                                                                                                                                                                                                                                                                                                                                                                                                                                                                                                                                                                                                                                                                                                                                                                                                                                                                                                                                                                                                                                                                                                                                                                                                                                                                                                                                                                                                                                                                                                                                                                                                                                                                                                                                                                                                                                                                                  |             |                    | REVISION HISTORY                                             |               |               |  |
| 7142-001-06  7142-001-06  17-8517  17-8517  17-8532    The last                                                                                                                                                                                                                                                                                                                                                                                                                                                                                                                                                                                                                                                                                                                                                                                                                                                                                                                                                                                                                                                                                                                                                                                                                                                                                                                                                                                                                                                                                                                                                                                                                                                                                                                                                                                                                                                                                                                                                                                                                                                                |             |                    |                                                              |               |               |  |
| 7142-001-06  7142-001-07  17-8517  7142-001-06  17-8517                                                                                                                                                                                                                                                                                                                                                                                                                                                                                                                                                                                                                                                                                                                                                                                                                                                                                                                                                                                                                                                                                                                                                                                                                                                                                                                                                                                                                                                                                                                                                                                                                                                                                                                                                                                                                                                                                                                                                                                                                                                                        |             |                    | VALID                                                        | 2-1-12        | LONC          |  |
| 7142-001-06  7142-001-07  17-8517  7142-001-06  17-8517                                                                                                                                                                                                                                                                                                                                                                                                                                                                                                                                                                                                                                                                                                                                                                                                                                                                                                                                                                                                                                                                                                                                                                                                                                                                                                                                                                                                                                                                                                                                                                                                                                                                                                                                                                                                                                                                                                                                                                                                                                                                        |             |                    |                                                              |               |               |  |
| 7142-001-06  7142-001-07  17-8517  7142-001-06  17-8517                                                                                                                                                                                                                                                                                                                                                                                                                                                                                                                                                                                                                                                                                                                                                                                                                                                                                                                                                                                                                                                                                                                                                                                                                                                                                                                                                                                                                                                                                                                                                                                                                                                                                                                                                                                                                                                                                                                                                                                                                                                                        |             |                    |                                                              |               |               |  |
| 7142-001-06  7142-001-07  17-8517    The Mat   10-4 Step 2   10-4 Step 2 |             |                    |                                                              |               |               |  |
| 7142-001-07  17-8517  17-8517  17-8517                                                                                                                                                                                                                                                                                                                                                                                                                                                                                                                                                                                                                                                                                                                                                                                                                                                                                                                                                                                                                                                                                                                                                                                                                                                                                                                                                                                                                                                                                                                                                                                                                                                                                                                                                                                                                                                                                                                                                                                                                                                                                         | 17-8532     |                    |                                                              |               |               |  |
| 7142-001-07  17-8517  17-8517  17-8517                                                                                                                                                                                                                                                                                                                                                                                                                                                                                                                                                                                                                                                                                                                                                                                                                                                                                                                                                                                                                                                                                                                                                                                                                                                                                                                                                                                                                                                                                                                                                                                                                                                                                                                                                                                                                                                                                                                                                                                                                                                                                         |             | - 7142 <u>-</u> 00 | 1-06                                                         |               |               |  |
| 17-8517  17-8517  17-8517                                                                                                                                                                                                                                                                                                                                                                                                                                                                                                                                                                                                                                                                                                                                                                                                                                                                                                                                                                                                                                                                                                                                                                                                                                                                                                                                                                                                                                                                                                                                                                                                                                                                                                                                                                                                                                                                                                                                                                                                                                                                                                      | 7142 001 07 | 7 142 00           | 7 00                                                         |               |               |  |
| 17-8517    Down Date   Galk   Date   Galk   Date   Galk    | 7142-001-07 |                    |                                                              |               |               |  |
| 17-8517    Down Date   Galk   Date   Galk   Date   Galk    |             |                    |                                                              |               |               |  |
| 17-8517    Down Date    |             |                    |                                                              |               |               |  |
| 17-8517    Down   Date                                                                                                                                                                                                                                                                                                                                                                                                                                                                                                                                                                                                                                                                                                                                                                                                                                                                                                                                                                                                                                                                                                                                                                                                                                                                                                                                                                                                                                                                                                                                                                                                                                                                                                                                                                                                                                                                                                                                                                                                                                                                                                         |             |                    |                                                              |               |               |  |
| 17-8517    Down   Date                                                                                                                                                                                                                                                                                                                                                                                                                                                                                                                                                                                                                                                                                                                                                                                                                                                                                                                                                                                                                                                                                                                                                                                                                                                                                                                                                                                                                                                                                                                                                                                                                                                                                                                                                                                                                                                                                                                                                                                                                                                                                                         |             |                    |                                                              |               |               |  |
| 17-8517    Down Date   Galk   Date   Galk   Date   Galk    |             |                    |                                                              |               |               |  |
| 17-8517    Down Date   Galk   Date   Galk   Date   Galk    |             |                    |                                                              |               |               |  |
| 17-8517    Down Date    |             |                    |                                                              |               |               |  |
| 17-8517    DWN   DATE   JGW   DATE   JGW   |             |                    | 17 0517                                                      |               |               |  |
| DWN DATE   DATE   DATE   DATE   DATE   DATE   DATE   DWN B3-24-20   DWG NUM: 4142-274   SCALE: 3/4   TITLE M 44-110-4 STEP 2                                                                                                                                                                                                                                                                                                                                                                                                                                                                                                                                                                                                                                                                                                                                                                                                                                                                                                                                                                                                                                                                                                                                                                                                                                                                                                                                                                                                                                                                                                                                                                                                                                                                                                                                                                                                                                                                                                                                                                                                   |             | ° >                | - 17-0517                                                    |               |               |  |
| DWN   DATE   JOWN   DATE   JOWN   BATE   J   |             |                    |                                                              |               |               |  |
| DWN   DATE   JOWN   DATE   JOWN   BATE   J   |             |                    |                                                              |               |               |  |
| DWN DATE   JSW 3-24-20   DWG NUM: 4142-274   SCALE: 3/4   TITLE M 44-110-4 STEP 2                                                                                                                                                                                                                                                                                                                                                                                                                                                                                                                                                                                                                                                                                                                                                                                                                                                                                                                                                                                                                                                                                                                                                                                                                                                                                                                                                                                                                                                                                                                                                                                                                                                                                                                                                                                                                                                                                                                                                                                                                                              |             | /)                 |                                                              |               |               |  |
| DWN DATE   DATE   DATE   DATE   DATE   DWN 32-24-20   DWG NUM: 4142-274   SCALE: 3/4   TITLE M 44-110-4 STEP 2                                                                                                                                                                                                                                                                                                                                                                                                                                                                                                                                                                                                                                                                                                                                                                                                                                                                                                                                                                                                                                                                                                                                                                                                                                                                                                                                                                                                                                                                                                                                                                                                                                                                                                                                                                                                                                                                                                                                                                                                                 |             |                    |                                                              |               |               |  |
| 17-8517    DWN DATE   CHK DATE   JGW 3-24-20   DWG NUM: 4142-274   SCALE: 3/4   TITLE M 44-110-4 STEP 2                                                                                                                                                                                                                                                                                                                                                                                                                                                                                                                                                                                                                                                                                                                                                                                                                                                                                                                                                                                                                                                                                                                                                                                                                                                                                                                                                                                                                                                                                                                                                                                                                                                                                                                                                                                                                                                                                                                                                                                                                        |             |                    |                                                              |               |               |  |
| 17-8517    DWN DATE   CHK DATE   JGW 3-24-20   DWG NUM: 4142-274   SCALE: 3/4   TITLE M 44-110-4 STEP 2                                                                                                                                                                                                                                                                                                                                                                                                                                                                                                                                                                                                                                                                                                                                                                                                                                                                                                                                                                                                                                                                                                                                                                                                                                                                                                                                                                                                                                                                                                                                                                                                                                                                                                                                                                                                                                                                                                                                                                                                                        |             |                    |                                                              |               |               |  |
| DWN   DATE   JGW   3-24-20   DWG NUM: 4142-274   SCALE: 3/4   SCALE: 3/4   TITLE M 44-110-4 STEP 2                                                                                                                                                                                                                                                                                                                                                                                                                                                                                                                                                                                                                                                                                                                                                                                                                                                                                                                                                                                                                                                                                                                                                                                                                                                                                                                                                                                                                                                                                                                                                                                                                                                                                                                                                                                                                                                                                                                                                                                                                             |             |                    |                                                              |               |               |  |
| DWN DATE SCALE: 3/4  17-8517  DWN DATE STEP 2                                                                                                                                                                                                                                                                                                                                                                                                                                                                                                                                                                                                                                                                                                                                                                                                                                                                                                                                                                                                                                                                                                                                                                                                                                                                                                                                                                                                                                                                                                                                                                                                                                                                                                                                                                                                                                                                                                                                                                                                                                                                                  |             |                    |                                                              |               |               |  |
| 17-8517 DWG NUM: 4142-274 SCALE: 3/4 TITLE M 44-110-4 STEP 2                                                                                                                                                                                                                                                                                                                                                                                                                                                                                                                                                                                                                                                                                                                                                                                                                                                                                                                                                                                                                                                                                                                                                                                                                                                                                                                                                                                                                                                                                                                                                                                                                                                                                                                                                                                                                                                                                                                                                                                                                                                                   |             |                    |                                                              |               |               |  |
| 17-8517 DWG NUM: 4142-274 SCALE: 3/4 TITLE M 44-110-4 STEP 2                                                                                                                                                                                                                                                                                                                                                                                                                                                                                                                                                                                                                                                                                                                                                                                                                                                                                                                                                                                                                                                                                                                                                                                                                                                                                                                                                                                                                                                                                                                                                                                                                                                                                                                                                                                                                                                                                                                                                                                                                                                                   |             |                    |                                                              |               |               |  |
| 17-8517 DWG NUM: 4142-274 SCALE: 3/4 TITLE M 44-110-4 STEP 2                                                                                                                                                                                                                                                                                                                                                                                                                                                                                                                                                                                                                                                                                                                                                                                                                                                                                                                                                                                                                                                                                                                                                                                                                                                                                                                                                                                                                                                                                                                                                                                                                                                                                                                                                                                                                                                                                                                                                                                                                                                                   |             |                    |                                                              |               |               |  |
| 17-8517 DWG NUM: 4142-274 SCALE: 3/4 TITLE M 44-110-4 STEP 2                                                                                                                                                                                                                                                                                                                                                                                                                                                                                                                                                                                                                                                                                                                                                                                                                                                                                                                                                                                                                                                                                                                                                                                                                                                                                                                                                                                                                                                                                                                                                                                                                                                                                                                                                                                                                                                                                                                                                                                                                                                                   |             |                    | DWN DATE CHK                                                 | DATE APP      | DATE          |  |
| 17-8517 TITLE M 44-110-4 STEP 2                                                                                                                                                                                                                                                                                                                                                                                                                                                                                                                                                                                                                                                                                                                                                                                                                                                                                                                                                                                                                                                                                                                                                                                                                                                                                                                                                                                                                                                                                                                                                                                                                                                                                                                                                                                                                                                                                                                                                                                                                                                                                                |             |                    | JGW 3-24-20                                                  | 274 [90       | 3-24-AU       |  |
| LUDLUM MEASUREMENTS, INC SERIES SHEET SILOR STREET 142 2748                                                                                                                                                                                                                                                                                                                                                                                                                                                                                                                                                                                                                                                                                                                                                                                                                                                                                                                                                                                                                                                                                                                                                                                                                                                                                                                                                                                                                                                                                                                                                                                                                                                                                                                                                                                                                                                                                                                                                                                                                                                                    | 17-8517     |                    | TITLE M 44-110-4                                             | STEP 2        |               |  |
|                                                                                                                                                                                                                                                                                                                                                                                                                                                                                                                                                                                                                                                                                                                                                                                                                                                                                                                                                                                                                                                                                                                                                                                                                                                                                                                                                                                                                                                                                                                                                                                                                                                                                                                                                                                                                                                                                                                                                                                                                                                                                                                                |             |                    | LUDLUM MEASUREME<br>501 OAK STREET<br>SWEETWATER TEXAS 79556 | SERIES<br>142 | SHEET<br>274B |  |