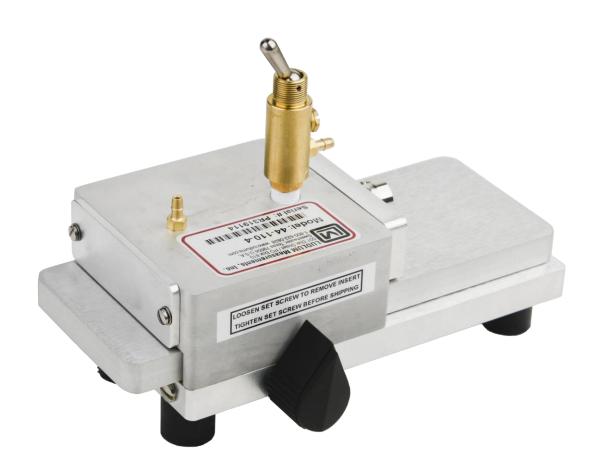

#### 1. GENERAL

The Model 44-110-4 is a windowless gas flow proportional sample counter capable of holding up to a 5.1 cm (2 in.) diameter filter or planchet. High Voltage (HV) is continuously applied to the detector. The sample drawer is locked in the closed position by rotation of the sample drawer lever mounted on the side of the instrument.

#### 3. OPERATING PROCEDURES

Connect the Model 44-110-4 to an appropriate counting gas by connecting tubing from a gas bottle regulator or adjustable flow meter to the hose barb on the toggle valve. Regulate the flow to approximately 0.1 L/min. The hose barb on the back of the housing is exhaust gas. The exhaust can be left unconnected or it can be connected to tubing to route the exhaust to another location.

Connect the detector to the counting instrument. The coax cable with "C" connectors carries both the signal and HV. High Voltage (HV) is continuously applied

to the detector.

To check a radioactive sample, place sample, facing up, in the appropriate size cavity in the sample holder for the 2.5 or 5.1 cm (1 or 2 in.) filters. Do not allow the sample to extend above the top of the sample slide. Push the sample drawer in completely, then rotate the sample drawer lever to the locked position, securing sample drawer in the closed position.