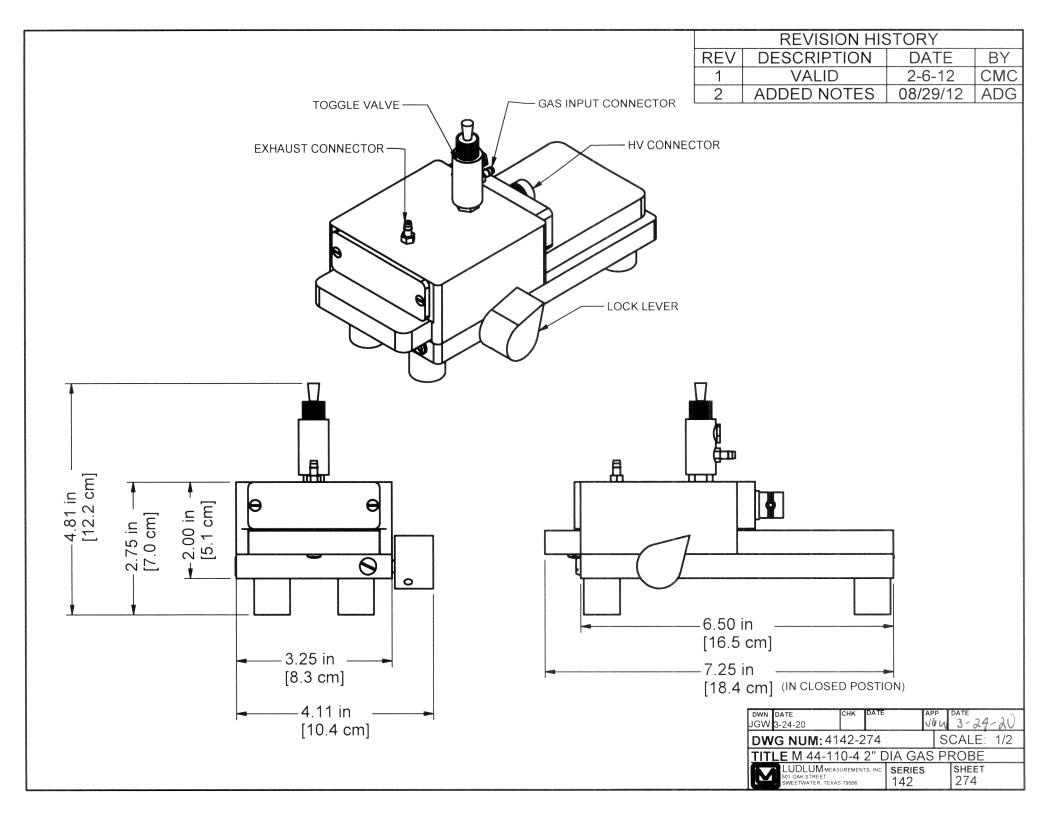

#### 3. OPERATING PROCEDURES

Connect the Model 44-110-4 to an appropriate counting gas by connecting tubing from a gas bottle regulator or adjustable flow meter to the hose barb on the toggle valve. Regulate the flow to approximately 0.1 L/min. The hose barb on the back of the housing is exhaust gas. The exhaust can be left unconnected or it can be connected to tubing to route the exhaust to another location.

Connect the detector to the counting instrument. The coax cable with "C" connectors carries both the signal and HV. High Voltage (HV) is continuously applied

to the detector.

To check a radioactive sample, place sample, facing up, in the appropriate size cavity in the sample holder for the 2.5 or 5.1 cm (1 or 2 in.) filters. Do not allow the sample to extend above the top of the sample slide. Push the sample drawer in completely, then rotate the sample drawer lever to the locked position, securing sample drawer in the closed position.

# **DRAWINGS AND DIAGRAMS**

Model 44-110-4 Assembly Overview, Drawing 142 x 274

Model 44-110-4 Assembly Step 1, Drawing 142 x 274A

Model 44-110-4 Assembly Step 2, Drawing 142 x 274B

Model 44-110-4 Assembly Step 3, Drawing 142 x 274C

| REVISION HISTORY |             |        |     |
|------------------|-------------|--------|-----|
| REV              | DESCRIPTION | DATE   | BY  |
| 1                | VALID       | 2-7-12 | CMC |

DWG NUM: 4142-274