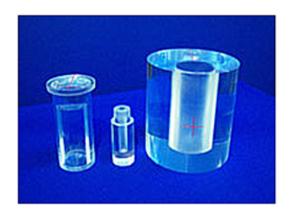

The phantom is made of a clear acrylic material and is etched to show where the caliper of the thyroid probe should be placed for proper alignment. The phantom includes a two-part insert that allows counting in a bottle or vial.

### **Specifications**

Part Number: 99-9110

The main cylinder is approximately 12.7 x 12.7 cm (5 x 5 in)(H x D)

The overall weight of the phantom is approximately 2 kg (4.5 lb)